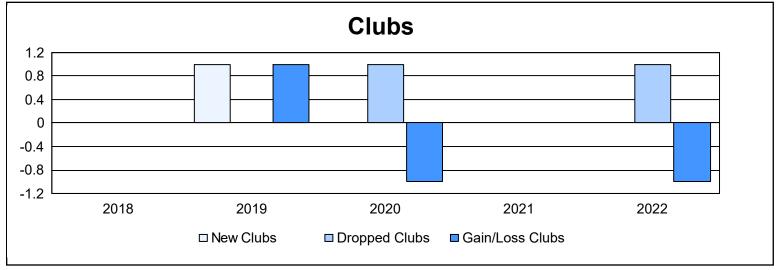

District 19 G

As of June 2022 Cumulative

| Year      | New<br>Clubs | Dropped<br>Clubs | Gain/<br>Loss<br>Clubs | New<br>Members | Charter<br>Members | Reinstate<br>Members | Transfer<br>Members | Total<br>Member<br>Added | Total<br>Members<br>Dropped | Gain/<br>Loss<br>Members |
|-----------|--------------|------------------|------------------------|----------------|--------------------|----------------------|---------------------|--------------------------|-----------------------------|--------------------------|
| 2017-2018 | 0            | 0                | 0                      | 165            | 1                  | 6                    | 9                   | 181                      | 182                         | -1                       |
| 2018-2019 | 1            | 0                | 1                      | 132            | 30                 | 33                   | 4                   | 199                      | 184                         | 15                       |
| 2019-2020 | 0            | 1                | -1                     | 78             | 3                  | 7                    | 4                   | 92                       | 165                         | -73                      |
| 2020-2021 | 0            | 0                | 0                      | 102            | 0                  | 8                    | 9                   | 119                      | 180                         | -61                      |
| 2021-2022 | 0            | 1                | -1                     | 185            | 0                  | 6                    | 9                   | 200                      | 156                         | 44                       |
| Average   | 0            | 0                | 0                      | 132            | 7                  | 12                   | 7                   | 158                      | 173                         | -15                      |